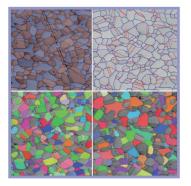

## EDS AND EBSD SAMPLE PREPERATION AND ANALYSIS

- High sensitive EDS detector with <30nm spatial resolution
- Designed for light-element sensitivity and low KV analysis
- High-sensitivity and high-resolution material analysis
- Crystallographic and microstructural information for materials science, geological science and advanced device design