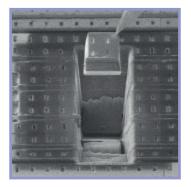

### LARGE AREA DE-PROCESSING

- 100µm x 100µm de-processing
- Layer-by-layer de-processing down to 7nm process node
- Damage free single layer exposure
- Secondary electron auto endpoint detection
- Only reliable solution for sub 20nm process nodes

### (S)TEM SAMPLE PREP. AND LARGE AREA TRENCHING FOR FIB-CE

- Down to ~30nm lamella thickness
- Planar TEM lamella preperation
- Large area stair step trenching for back side FIB Circuit Edit
- System capable of performing FIB Circuit Edits
- NEXS CAD Navigation for Circuit Edit